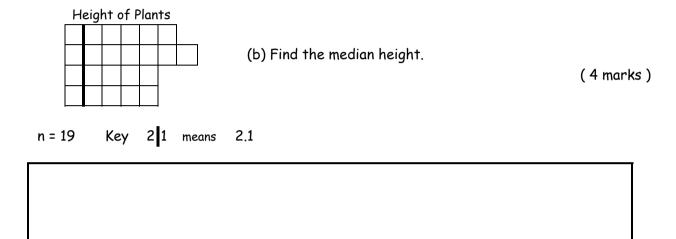

The heights in centimetres are shown below.

(a) Complete the ordered stem-leaf.

(4 marks)

Q4. The number of minutes it takes pupils to travel to school is given below.

Calculate the mean, median and mode for the data.