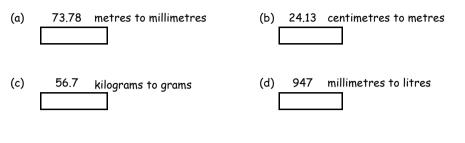

## 3. Write down the answers to the following

4. Convert the following

(4 marks)

| 5. | (a) A drum holds                                                            | 3.83              | litres of oil when full.                   | 5 full d | rums of oil sp | oill on to the | : roadway. |
|----|-----------------------------------------------------------------------------|-------------------|--------------------------------------------|----------|----------------|----------------|------------|
|    | How much oil is                                                             | on the            | roadway ?                                  |          |                |                |            |
|    |                                                                             | •                 | veedkiller is poured equa                  |          | 7 lawns.       |                |            |
|    |                                                                             |                   |                                            |          |                |                | (4 marks)  |
| 6. | (a) An empty bus w<br>When 10 passen<br>the total weight                    | ngers ar          | 6000 kg.<br>re seated on the bus<br>998 kg |          |                |                |            |
|    | -                                                                           |                   | weight of one passenge                     | er?      | (3 marks       | ;)             |            |
|    |                                                                             |                   |                                            |          | -              | ·              |            |
|    | (b) A packet of cris<br>A box holds 48<br>The empty box<br>A load of 50 box | packet:<br>weighs | s of crisps.                               | orry.    |                |                |            |
|    | Calculate the to                                                            | otal wei          | ight of the 50 boxes of                    | packets  | of crisps,     |                |            |