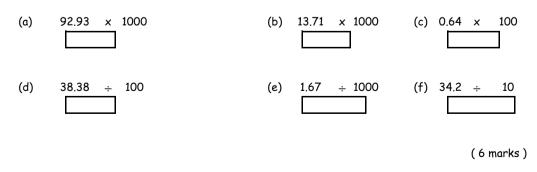

## 3. Write down the answers to the following

4. Convert the following

(4 marks)

| 5. | (a) A drum holds                                                            | 3.83              | litres of oil when full.                   | 5 full d | rums of oil sp | oill on to the | : roadway. |
|----|-----------------------------------------------------------------------------|-------------------|--------------------------------------------|----------|----------------|----------------|------------|
|    | How much oil is                                                             | on the            | roadway ?                                  |          |                |                |            |
|    |                                                                             | •                 | veedkiller is poured equa                  |          | 7 lawns.       |                |            |
|    |                                                                             |                   |                                            |          |                |                | (4 marks)  |
| 6. | (a) An empty bus w<br>When 10 passen<br>the total weight                    | ngers ar          | 6000 kg.<br>re seated on the bus<br>998 kg |          |                |                |            |
|    | -                                                                           |                   | weight of one passenge                     | er?      | (3 marks       | ;)             |            |
|    |                                                                             |                   |                                            |          | -              | ·              |            |
|    | (b) A packet of cris<br>A box holds 48<br>The empty box<br>A load of 50 box | packet:<br>weighs | s of crisps.                               | orry.    |                |                |            |
|    | Calculate the to                                                            | otal wei          | ight of the 50 boxes of                    | packets  | of crisps,     |                |            |